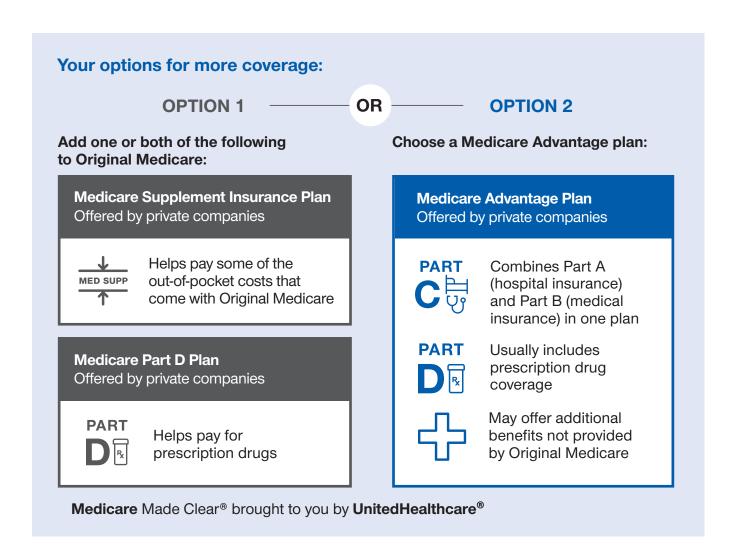

## Make sure this plan is a good fit by reviewing the basics

Original Medicare is provided by the federal government and covers some of the costs of hospital stays (Part A) and doctor visits (Part B), but doesn't cover everything. It does not include prescription drug coverage (Part D). Although you are not required to enroll in Part D, there is a penalty of 1% of the average monthly premium for each month you delay enrollment. This must be paid monthly as long as you are enrolled in Part D. Depending on your needs, you may want to add on more coverage.

### This is a Medicare Part D Prescription Drug plan (PDP)

#### Here's how your Medicare Part D plan works

#### What does it cover?

Original Medicare (Parts A and B) does not include prescription drug coverage. Medicare Part D plans cover certain prescription drugs. When comparing Medicare Part D coverage, check each plan's formulary (drug list) to make sure your drugs are included.