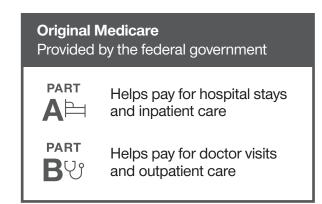

## Make sure this plan is a good fit by reviewing the basics

Original Medicare is provided by the federal government and covers some of the costs of hospital stays (Part A) and doctor visits (Part B), but doesn't cover everything. It does not include prescription drug coverage (Part D). Although you are not required to enroll in Part D, there is a penalty of 1% of the average monthly premium for each month you delay enrollment. This must be paid monthly as long as you are enrolled in Part D. Depending on your needs, you may want to add on more coverage.