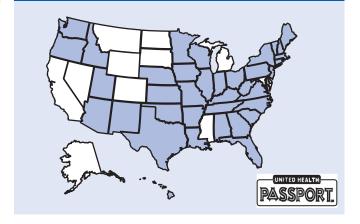

## **UnitedHealth Passport Program**

## Bring your coverage with you

Our UnitedHealth Passport® travel program is included in this plan. Medicare Advantage plans already cover emergency care worldwide. With UnitedHealth Passport, you can access all the benefits you have at home when you travel in the participating service area.

## How to use the UnitedHealth Passport program

**Before you travel,** call the Customer Service number on the back of your UnitedHealthcare member ID card. Give your destination's address and ZIP code, and get help finding network doctors nearby.

**While you're away,** use your plan as usual. Visit network doctors in any of the counties listed below. You'll pay your usual copay or coinsurance for regular care.

**When you return home,** call us so we can deactivate the program. UnitedHealth Passport can only be used for 9 months in a row.

## 2019 Participating counties:

Alabama Autauga, Baldwin, Barbour, Bibb, Blount, Bullock, Chilton, Clarke, Clay, Coffee, Colbert, Coosa, Cullman, Dale, Dallas, Elmore, Escambia, Geneva, Henry, Houston, Jefferson, Lauderdale, Lawrence, Lowndes, Macon, Madison, Mobile, Monroe, Montgomery, Perry, Russell, Shelby, St. Clair, Talladega, Tallapoosa, Walker, Winston