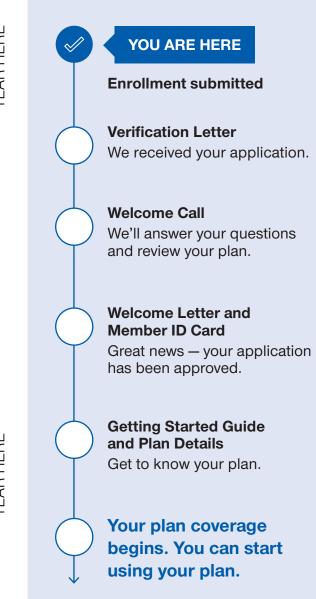

# Once you're a member You can easily track how close you are getting to the coverage gap stage by

signing in to your account online.