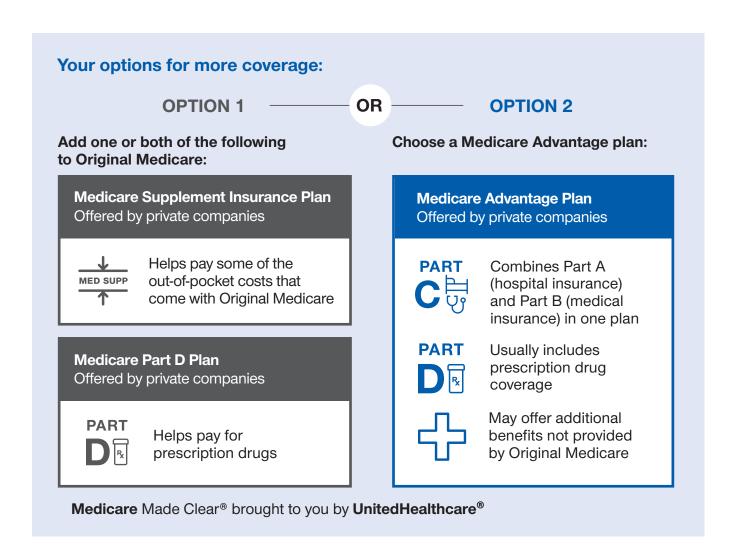

## More choice and more guidance

Everyone's health needs are different. That's why we offer a broad range of Medicare products. And we're here to help guide you through finding the right plan.

## Make sure this plan is a good fit by reviewing the basics

Original Medicare is provided by the federal government and covers some of the costs of hospital stays (Part A) and doctor visits (Part B), but doesn't cover everything. It does not include prescription drug coverage (Part D). Although you are not required to enroll in Part D, there is a penalty of 1% of the average monthly premium for each month you delay enrollment. This must be paid monthly as long as you are enrolled in Part D. Depending on your needs, you may want to add on more coverage.

## There's a Medicare Part D Late Enrollment Penalty

Although you are not required to enroll in Part D, there is a penalty of 1% of the average monthly premium for each month you delay enrollment. This must be paid monthly as long as you are enrolled in Part D.